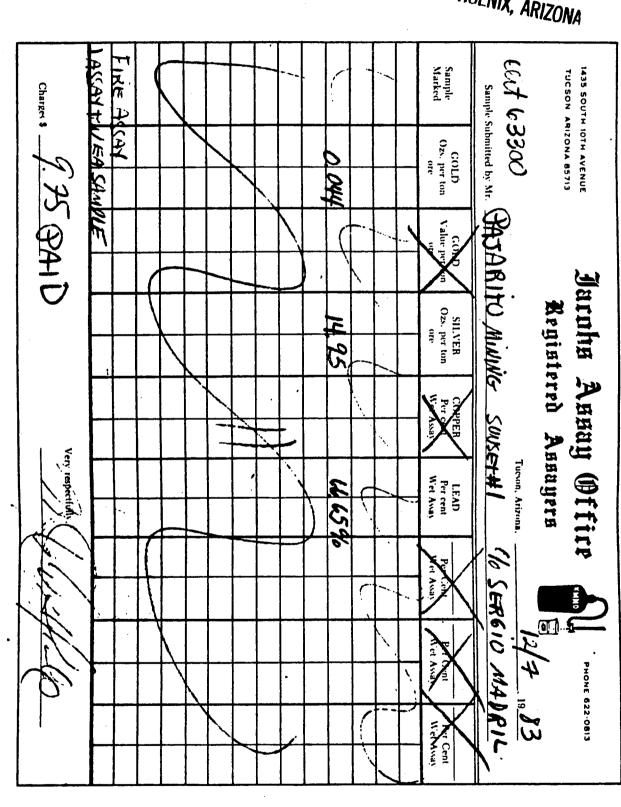

Pig Stove #16                  | 280                | 326         | 104108                    |
| White Oak # 1                  | 276                | 121         | 100784                    |
| White Oak # 2                  | 280                | 327         | 1047831-                  |
| White Dak # 3                  | 280                | 328         | 104784                    |
| Sunset # 1                     | 263                | 516         | 87936 /-                  |
| Sunset # 2                     | 280                | 321         | 10477 /-                  |
| Beckstrum #vl                  | 263                | 521         | 87943                     |

MARY LOU G. SAINZ, COUNTY RECORDER

20

RECEIVED B.L.M. AZ STATE OFFICE OCT 2 2 1984 07.45 A.M. PHOENIX, ARIZONA



214323 93366 DOCK 385 PAGE Na RECEIVED B.LM. AZ STATE OFFICE OCT 2 2 1984 07.45 A.M. A MC. No (943-nlg) 2]4323 , the

RECEIVED B.L.M AZ STATE OFFICE

AFFIDAVIT OF APPEARORMANCE OF ANNEAL LABOR for 36 unpatented Mining Claims and Intent To HAINDHIM ARIZOTA

STATE OF ARIZONA ) COUNTY OF STREET

, being duly sworn, deposes and says: PHOENIX, ARIZONIA Armand Madril That he is a citizen of the United States, more than eighteen (18) years of age and resides at 307 Carrillo St. Nogales, AZ. 8562] Santa Cruz County, Arizona;

" That he is personally acquainted with the following unpatented Mining District, Santa Cruz mining claims situated in the Pajarito County, Arizona, the name(s), book(s), and page(s) of recording of the location notice(s) in the office of the recorder of said county and the